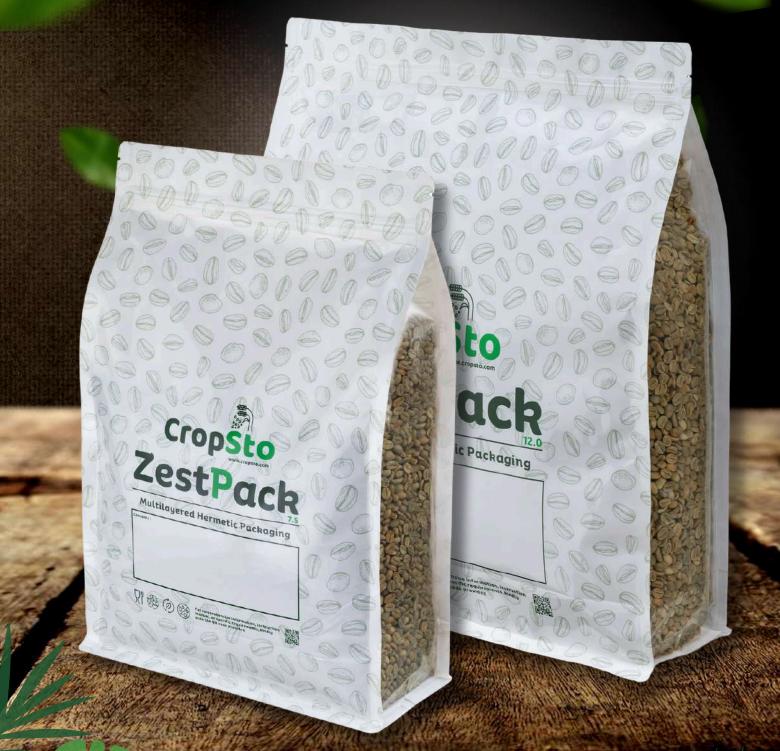

# ZestPack

7.5 Kg & 12 Kg

**WWW.CROPSTO.COM** 

### ZestPack

## Stand Up Hermetic bag with Zipper

Specialized hermetic packaging solution designed for packing green and roasted coffee beans, available in 7.5Kg and 12Kg with Valve as option.

| Product       | Width<br>(mm) | Heigth<br>(mm) | Storage Capacity<br>(kg / lbs) |
|---------------|---------------|----------------|--------------------------------|
| Zest Pack 7.5 | 290           | 440            | 5 - 7.5 / 11 - 16              |
| Zest Pack 12  | 400           | 495            | 10 - 12 / 22 - 26              |

#### FLAT STAND-UP DESIGN

The bag features a flat bottom that allows it to stand upright, providing ease of storage and display. This design is particularly useful for both retail and bulk storage environments.

#### RESEALABLE CLOSURE

The bag includes a resealable feature as a zipper, allowing for easy access. This is particularly convenient for users who need to store the beans over a period of time.

**ISO 22000: 2018 CERTIFIED COMPANY** 